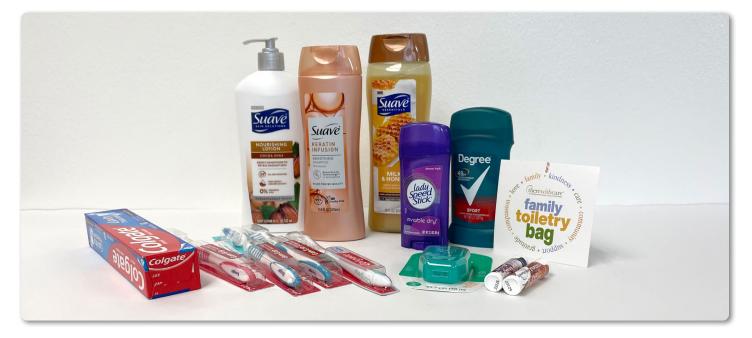

## All items are full size

- 1 Shampoo
- 1 Conditioner
- 1 Toothpaste
- 2 Lip Balms
- 1 Dental Floss

- 2 Deodorant (one men, one women)
- 1 Body Wash
- 1 Lotion
- Family toothbrushes (new, unopend)

Whank Mon for volunteering to create Family Toiletry Bags for There With Care families